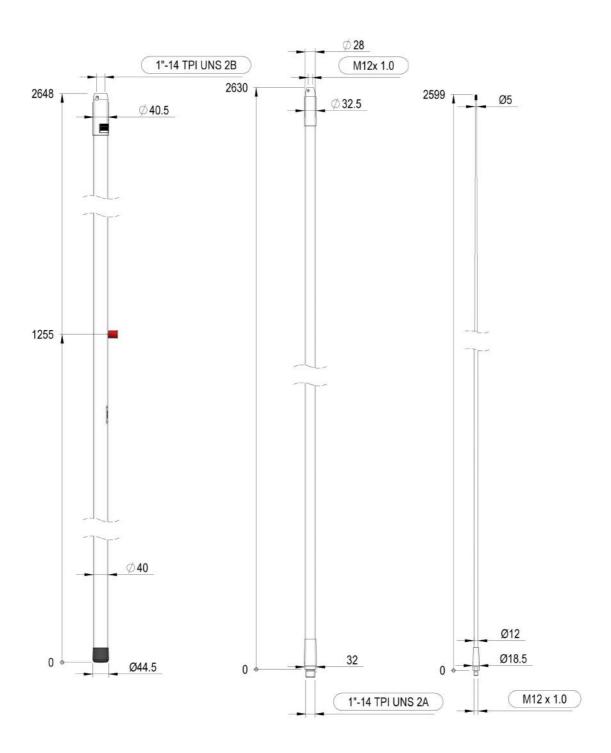

## Mechanical specifications

| •                                      |                                               |
|----------------------------------------|-----------------------------------------------|
| Length [m/ft]                          | 7.88 / 25.90                                  |
| Sections                               | 3                                             |
| Weight [kg/lbs]                        | 5.70 / 12.60                                  |
| Survival Wind Speed [km/h / m/s / mph] | 200 / 44 / 124                                |
| Wind Area [m2/ft2]                     | 0.2018 / 2.1722                               |
| Wind Load @ 160km/h [N]                | 293                                           |
| Material                               | Fibreglass                                    |
| Colour                                 | White                                         |
| Operating Temperature Range [°C/°F]    | -55 to +60 / -67 to +140                      |
| Ingress Protection                     | IP66                                          |
| Thread                                 | /-                                            |
| Mounting                               | For mast mount<br>N115F-SET, order seperately |