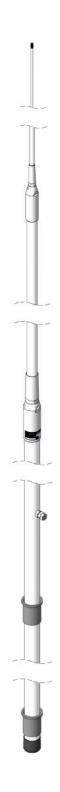

## **KUM803**

280300-T

Marine and Land Based MF/HF Antenna. Tx/Rx. 1200W 8m. 3 sections. Wire installation. For mast mount. Packed in a tube

The antenna is a 3-section omnidirectional side-fed HF transceiver antenna for automatic antenna tuned systems for both commercial vessels and leisure. The antenna is manufactured in premium quality materials in order to prevent galvanic corrosion. Radiating elements are made of copper. The antenna is manufactuted using crimping technology giving the antenna a 4-5 times stronger build-up. Mast mont installation via the N115F-SET. The antenna has been sold worldwide for more than five decades. The antenna is subject for improvement at all times. The antenna has the same rugged design as all other AC Antennas products thus it withstands harsh environmental conditions, both on...

## Mechanical specifications

| •                                      |                                               |
|----------------------------------------|-----------------------------------------------|
| Length [m/ft]                          | 7.88 / 25.90                                  |
| Sections                               | 3                                             |
| Weight [kg/lbs]                        | 5.70 / 12.60                                  |
| Survival Wind Speed [km/h / m/s / mph] | 200 / 44 / 124                                |
| Wind Area [m2/ft2]                     | 0.2018 / 2.1722                               |
| Wind Load @ 160km/h [N]                | 293                                           |
| Material                               | Fibreglass                                    |
| Colour                                 | White                                         |
| Operating Temperature Range [°C/°F]    | -55 to +60 / -67 to +140                      |
| Ingress Protection                     | IP66                                          |
| Thread                                 | /-                                            |
| Mounting                               | For mast mount<br>N115F-SET, order seperately |